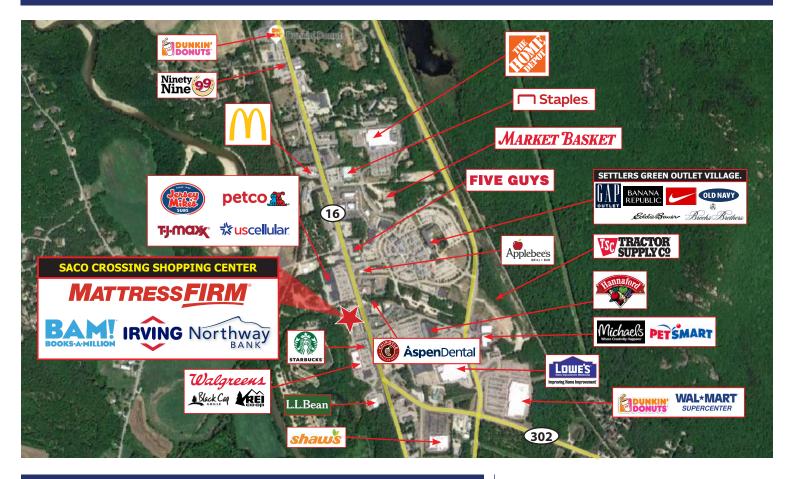

### Northway

Saco Crossing is a 16,794 +/- square foot shopping center located in North Conway, NH. Mattress Firm, Northway Bank, Subway, and Books-A-Million are all located at this well positioned shopping center. Saco Crossing is located in the heart of North Conway's primary retail corridor and neighboring tenants include Starbucks, Circle K, Petco, TJ Maxx, Walgreens, Hannaford, Market Basket, Home Depot, Lowes, Walmart and the 500,000 +/- SF Settlers Green Factory Outlets. With access to a signalized intersection, Saco Crossing benefits from great visibility, ample parking, pylon signage and strong retail synergies nearby. Saco Crossing is an excellent option for a retailer looking for maximum exposure in a busy retail corridor.