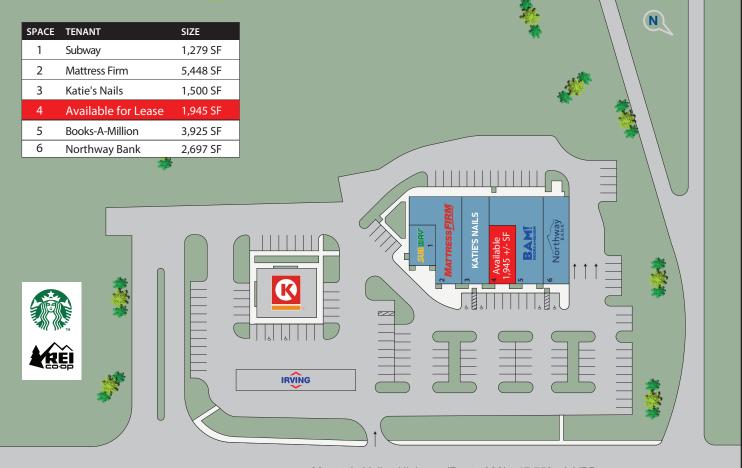

### **Property Information**

| Address:         | 1500 White Mountain Highway,         | Traffic Counts: | 17,759 +/- VPD              |
|------------------|--------------------------------------|-----------------|-----------------------------|
|                  | North Conway, NH                     | Frontage:       | 300'+/-                     |
| Available Space: | 1,945 +/- SF<br>(Available 2/1/2024) | Water:          | Municipal                   |
| Total SF:        | 16,794 +/- SF                        | Sewer:          | Municipal                   |
| Land Area:       | 4.44 +/- Acres                       | Gas:            | Propane                     |
| Parking Spaces:  | 96 +/- Spaces                        | Zoning:         | Highway Commercial District |
| Parking Ratio:   | 6 / 1,000 GLA +/-                    | Year Built:     | 2006                        |

### Northway

Saco Crossing is a 16,794 +/- square foot shopping center located in North Conway, NH. Mattress Firm, Northway Bank, Subway, and Books-A-Million are all located at this well positioned shopping center. Saco Crossing is located in the heart of North Conway's primary retail corridor and neighboring tenants include Starbucks, Circle K, Petco, TJ Maxx, Walgreens, Hannaford, Market Basket, Home Depot, Lowes, Walmart and the 500,000 +/- SF Settlers Green Factory Outlets. With access to a signalized intersection, Saco Crossing benefits from great visibility, ample parking, pylon signage and strong retail synergies nearby. Saco Crossing is an excellent option for a retailer looking for maximum exposure in a busy retail corridor.